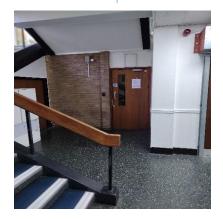

## The Junction Sisters Prayer Room

The old Foundation Campus (Priory) building is diagonally opposite the Cathedral steps and adjacent to University Square

Going down the stairway and then turning left, leads to the entrance to the stairway going down to the basement

In the basement, look for the prayer room numbered S09

The Junction sister's prayer room is located in the old Foundation Campus (Priory) building opposite the Cathedral steps and adjacent to University square. Once inside, going down the stairway, to the left is the entrance to the basement. In the basement, the prayer room is located in room S09.