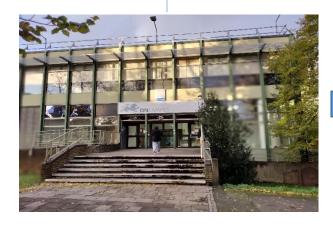

## The Junction Sisters Prayer Room

The old Foundation Campus (Priory) building is diagonally opposite the Cathedral steps and adjacent to University Square

Going down the stairway and then turning left, leads to the entrance to the stairway going down to the basement