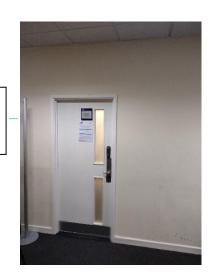

In the basement, look for the prayer room numbered S09

The Junction sister's prayer room is located in the old Foundation Campus (Priory) building opposite the Cathedral steps and adjacent to University square. Once inside, going down the stairway, to the left is the entrance to the basement. In the basement, the prayer room is located in room S09.